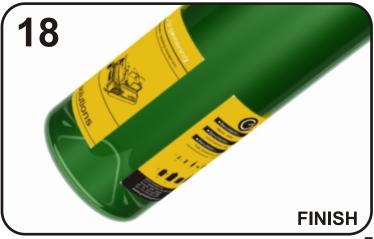

U11/6 Leighton Place Hornsby, NSW, 2077 ph: 02 9987 1871



### **LABEL SPECIFICATIONS**





## **COMPONENTS & SET-UP**

### **PACKING LIST ITEMS:**



| ① Guide Arm Thumbscrews | 8 Indicator 2               |
|-------------------------|-----------------------------|
| ② Plastic Roller 1      | Peel Plate                  |
| 3 Tensioner             | Red Roller with O Rings     |
| 4 Plastic Roller 2      | 11 Plastic Roller 3         |
| 5 Indicator 1           | 1 Thumb Screws with Locnuts |
| 6 Clamp Points          | (3) Handle                  |
| 7 Blue Rubber Roller    | 14 Indicator 2 Lock-off     |

























## **APPLYING 2ND LABEL - DISTANCED**













# **BOTTLES WITH RECESSES**















## **MAINTENANCE**

#### **REPLACING 'O' RINGS**





#### **WEAR MAINTENANCE**





**PLEASE NOTE:** Cutting rollers on Hire machines will result in the Hirer having to purchase the cut rollers - please ensure to contact RENTAFILL for pricing prior to cutting.