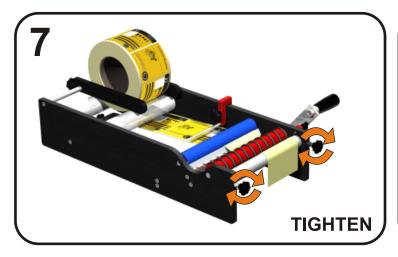

U11/6 Leighton Place Hornsby, NSW, 2077 ph: 02 9987 1871



### **LABEL SPECIFICATIONS**





## **COMPONENTS & SET-UP**

### **PACKING LIST ITEMS:**



| ① Guide Arm Thumbscrews | 8 Indicator 2               |
|-------------------------|-----------------------------|
| ② Plastic Roller 1      | Peel Plate                  |
| 3 Tensioner             | Red Roller with O Rings     |
| 4 Plastic Roller 2      | 11 Plastic Roller 3         |
| 5 Indicator 1           | 1 Thumb Screws with Locnuts |
| 6 Clamp Points          | (3) Handle                  |
| 7 Blue Rubber Roller    | 14 Indicator 2 Lock-off     |

























## **APPLYING 2ND LABEL - DISTANCED**













# **BOTTLES WITH RECESSES**















## **MAINTENANCE**

#### **REPLACING 'O' RINGS**





#### **WEAR MAINTENANCE**





**PLEASE NOTE:** Cutting rollers on Hire machines will result in the Hirer having to purchase the cut rollers - please ensure to contact RENTAFILL for pricing prior to cutting.