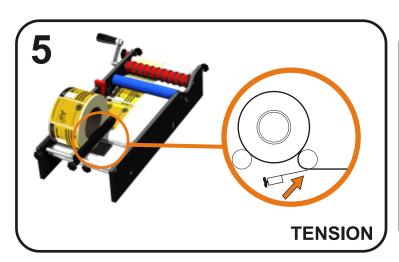

U11/6 Leighton Place Hornsby, NSW, 2077 ph: 02 9987 1871



### **LABEL SPECIFICATIONS**





## **COMPONENTS & SET-UP**

### **PACKING LIST ITEMS:**



| ① Guide Arm Thumbscrews | 8 Indicator 2               |
|-------------------------|-----------------------------|
| ② Plastic Roller 1      | Peel Plate                  |
| 3 Tensioner             | Red Roller with O Rings     |
| 4 Plastic Roller 2      | 11 Plastic Roller 3         |
| 5 Indicator 1           | 1 Thumb Screws with Locnuts |
| 6 Clamp Points          | (3) Handle                  |
| 7 Blue Rubber Roller    | 14 Indicator 2 Lock-off     |

























## **APPLYING 2ND LABEL - DISTANCED**













# **BOTTLES WITH RECESSES**















## **MAINTENANCE**

#### **REPLACING 'O' RINGS**





#### **WEAR MAINTENANCE**





**PLEASE NOTE:** Cutting rollers on Hire machines will result in the Hirer having to purchase the cut rollers - please ensure to contact RENTAFILL for pricing prior to cutting.