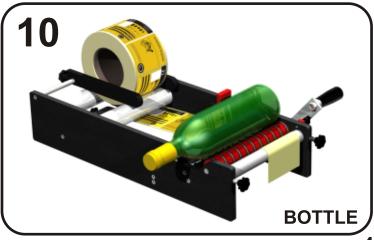

U11/6 Leighton Place Hornsby, NSW, 2077 ph: 02 9987 1871



### **LABEL SPECIFICATIONS**





## **COMPONENTS & SET-UP**

### **PACKING LIST ITEMS:**



| ① Guide Arm Thumbscrews | 8 Indicator 2               |
|-------------------------|-----------------------------|
| ② Plastic Roller 1      | Peel Plate                  |
| 3 Tensioner             | Red Roller with O Rings     |
| 4 Plastic Roller 2      | 11 Plastic Roller 3         |
| 5 Indicator 1           | 1 Thumb Screws with Locnuts |
| 6 Clamp Points          | (3) Handle                  |
| 7 Blue Rubber Roller    | 14 Indicator 2 Lock-off     |

























## **APPLYING 2ND LABEL - DISTANCED**













# **BOTTLES WITH RECESSES**















## **MAINTENANCE**

#### **REPLACING 'O' RINGS**





#### **WEAR MAINTENANCE**





**PLEASE NOTE:** Cutting rollers on Hire machines will result in the Hirer having to purchase the cut rollers - please ensure to contact RENTAFILL for pricing prior to cutting.