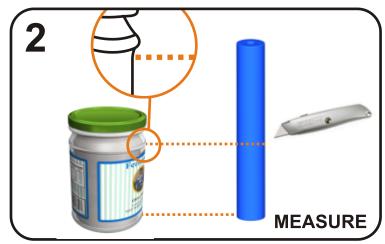

U11/6 Leighton Place Hornsby, NSW, 2077 ph: 02 9987 1871



### **LABEL SPECIFICATIONS**





## **COMPONENTS & SET-UP**

### **PACKING LIST ITEMS:**



| ① Guide Arm Thumbscrews | 8 Indicator 2               |
|-------------------------|-----------------------------|
| ② Plastic Roller 1      | Peel Plate                  |
| 3 Tensioner             | Red Roller with O Rings     |
| 4 Plastic Roller 2      | 11 Plastic Roller 3         |
| 5 Indicator 1           | 1 Thumb Screws with Locnuts |
| 6 Clamp Points          | (3) Handle                  |
| 7 Blue Rubber Roller    | 14 Indicator 2 Lock-off     |

























## **APPLYING 2ND LABEL - DISTANCED**













# **BOTTLES WITH RECESSES**















## **MAINTENANCE**

#### **REPLACING 'O' RINGS**





#### **WEAR MAINTENANCE**





**PLEASE NOTE:** Cutting rollers on Hire machines will result in the Hirer having to purchase the cut rollers - please ensure to contact RENTAFILL for pricing prior to cutting.