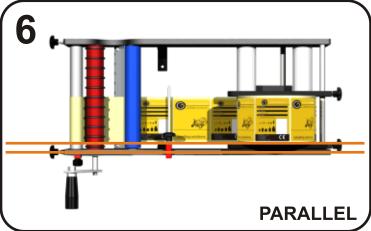

U11/6 Leighton Place Hornsby, NSW, 2077 ph: 02 9987 1871



### **LABEL SPECIFICATIONS**





## **COMPONENTS & SET-UP**

### **PACKING LIST ITEMS:**



| ① Guide Arm Thumbscrews | 8 Indicator 2               |
|-------------------------|-----------------------------|
| ② Plastic Roller 1      | Peel Plate                  |
| 3 Tensioner             | Red Roller with O Rings     |
| 4 Plastic Roller 2      | 11 Plastic Roller 3         |
| 5 Indicator 1           | 1 Thumb Screws with Locnuts |
| 6 Clamp Points          | (3) Handle                  |
| 7 Blue Rubber Roller    | 14 Indicator 2 Lock-off     |

























## **APPLYING 2ND LABEL - DISTANCED**













# **BOTTLES WITH RECESSES**















## **MAINTENANCE**

#### **REPLACING 'O' RINGS**





#### **WEAR MAINTENANCE**





**PLEASE NOTE:** Cutting rollers on Hire machines will result in the Hirer having to purchase the cut rollers - please ensure to contact RENTAFILL for pricing prior to cutting.