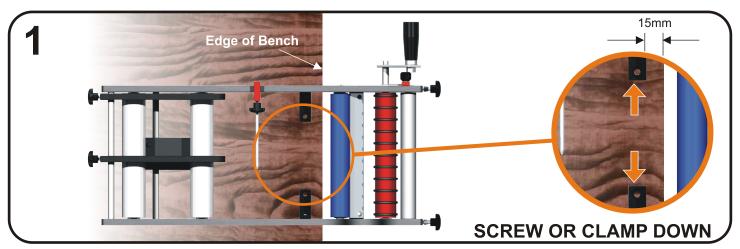

## **COMPONENTS & SET-UP**

### **PACKING LIST ITEMS:**

| ① Guide Arm Thumbscrews | 8 Indicator 2               |
|-------------------------|-----------------------------|
| ② Plastic Roller 1      | Peel Plate                  |
| 3 Tensioner             | Red Roller with O Rings     |
| 4 Plastic Roller 2      | 11 Plastic Roller 3         |
| 5 Indicator 1           | 1 Thumb Screws with Locnuts |
| 6 Clamp Points          | (3) Handle                  |
| 7 Blue Rubber Roller    | 14 Indicator 2 Lock-off     |