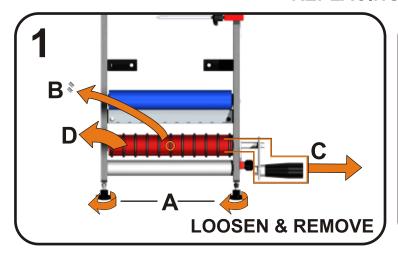

U11/6 Leighton Place Hornsby, NSW, 2077 ph: 02 9987 1871



### **LABEL SPECIFICATIONS**





## **COMPONENTS & SET-UP**

### **PACKING LIST ITEMS:**



| ① Guide Arm Thumbscrews | 8 Indicator 2               |
|-------------------------|-----------------------------|
| ② Plastic Roller 1      | Peel Plate                  |
| 3 Tensioner             | Red Roller with O Rings     |
| 4 Plastic Roller 2      | 11 Plastic Roller 3         |
| 5 Indicator 1           | 1 Thumb Screws with Locnuts |
| 6 Clamp Points          | (3) Handle                  |
| 7 Blue Rubber Roller    | 14 Indicator 2 Lock-off     |

























## **APPLYING 2ND LABEL - DISTANCED**













# **BOTTLES WITH RECESSES**















## **MAINTENANCE**

#### **REPLACING 'O' RINGS**





#### **WEAR MAINTENANCE**





**PLEASE NOTE:** Cutting rollers on Hire machines will result in the Hirer having to purchase the cut rollers - please ensure to contact RENTAFILL for pricing prior to cutting.