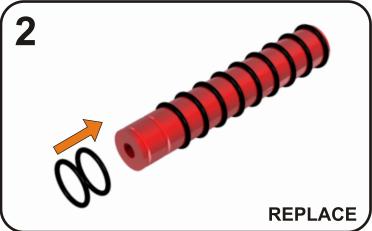

U11/6 Leighton Place Hornsby, NSW, 2077 ph: 02 9987 1871



### **LABEL SPECIFICATIONS**





## **COMPONENTS & SET-UP**

### **PACKING LIST ITEMS:**



| ① Guide Arm Thumbscrews | 8 Indicator 2               |
|-------------------------|-----------------------------|
| ② Plastic Roller 1      | Peel Plate                  |
| 3 Tensioner             | Red Roller with O Rings     |
| 4 Plastic Roller 2      | 11 Plastic Roller 3         |
| 5 Indicator 1           | 1 Thumb Screws with Locnuts |
| 6 Clamp Points          | (3) Handle                  |
| 7 Blue Rubber Roller    | 14 Indicator 2 Lock-off     |

























## **APPLYING 2ND LABEL - DISTANCED**













# **BOTTLES WITH RECESSES**















## **MAINTENANCE**

#### **REPLACING 'O' RINGS**





#### **WEAR MAINTENANCE**





**PLEASE NOTE:** Cutting rollers on Hire machines will result in the Hirer having to purchase the cut rollers - please ensure to contact RENTAFILL for pricing prior to cutting.