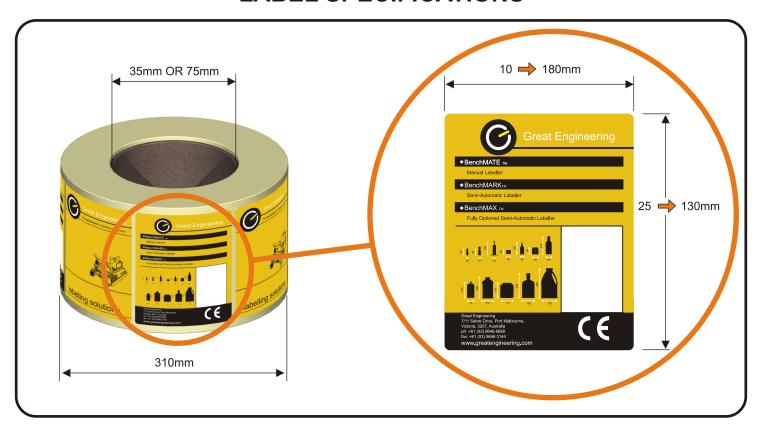

U11/6 Leighton Place Hornsby, NSW, 2077 ph: 02 9987 1871



### **LABEL SPECIFICATIONS**





## **COMPONENTS & SET-UP**

### **PACKING LIST ITEMS:**



| ① Guide Arm Thumbscrews | 8 Indicator 2               |
|-------------------------|-----------------------------|
| ② Plastic Roller 1      | Peel Plate                  |
| 3 Tensioner             | Red Roller with O Rings     |
| 4 Plastic Roller 2      | 11 Plastic Roller 3         |
| 5 Indicator 1           | 1 Thumb Screws with Locnuts |
| 6 Clamp Points          | (3) Handle                  |
| 7 Blue Rubber Roller    | 14 Indicator 2 Lock-off     |

























## **APPLYING 2ND LABEL - DISTANCED**













# **BOTTLES WITH RECESSES**















## **MAINTENANCE**

#### **REPLACING 'O' RINGS**





#### **WEAR MAINTENANCE**





**PLEASE NOTE:** Cutting rollers on Hire machines will result in the