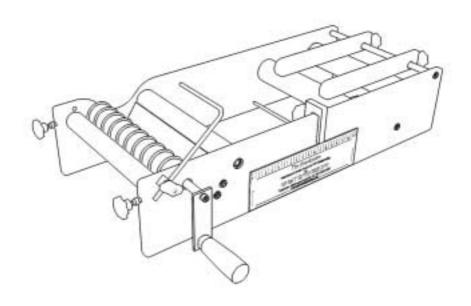

U11/6 Leighton Place Hornsby, NSW, 2077 ph: 02 9987 1871



### **LABEL SPECIFICATIONS**





## **COMPONENTS & SET-UP**

### **PACKING LIST ITEMS:**



| ① Guide Arm Thumbscrews | 8 Indicator 2               |
|-------------------------|-----------------------------|
| ② Plastic Roller 1      | Peel Plate                  |
| 3 Tensioner             | Red Roller with O Rings     |
| 4 Plastic Roller 2      | 11 Plastic Roller 3         |
| 5 Indicator 1           | 1 Thumb Screws with Locnuts |
| 6 Clamp Points          | (3) Handle                  |
| 7 Blue Rubber Roller    | 14 Indicator 2 Lock-off     |

























## **APPLYING 2ND LABEL - DISTANCED**













# **BOTTLES WITH RECESSES**















## **MAINTENANCE**

#### **REPLACING 'O' RINGS**





#### **WEAR MAINTENANCE**





**PLEASE NOTE:** Cutting rollers on H