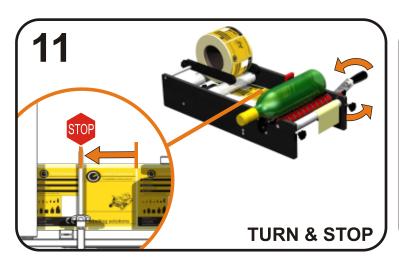

U11/6 Leighton Place Hornsby, NSW, 2077 ph: 02 9987 1871



### **LABEL SPECIFICATIONS**





## **COMPONENTS & SET-UP**

### **PACKING LIST ITEMS:**



| ① Guide Arm Thumbscrews | 8 Indicator 2               |
|-------------------------|-----------------------------|
| ② Plastic Roller 1      | Peel Plate                  |
| 3 Tensioner             | Red Roller with O Rings     |
| 4 Plastic Roller 2      | 11 Plastic Roller 3         |
| 5 Indicator 1           | 1 Thumb Screws with Locnuts |
| 6 Clamp Points          | (3) Handle                  |
| 7 Blue Rubber Roller    | 14 Indicator 2 Lock-off     |

























## **APPLYING 2ND LABEL - DISTANCED**













# **BOTTLES WITH RECESSES**















## **MAINTENANCE**

#### **REPLACING 'O' RINGS**





#### **WEAR MAINTENANCE**





**PLEASE NOTE:** Cutting rollers on Hire machines will result in the Hirer having to purchase the cut rollers - please ensure to contact RENTAFILL for pricing prior to cutting.