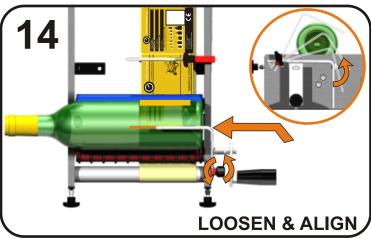

U11/6 Leighton Place Hornsby, NSW, 2077 ph: 02 9987 1871



### **LABEL SPECIFICATIONS**





## **COMPONENTS & SET-UP**

### **PACKING LIST ITEMS:**



| ① Guide Arm Thumbscrews | 8 Indicator 2               |
|-------------------------|-----------------------------|
| ② Plastic Roller 1      | Peel Plate                  |
| 3 Tensioner             | Red Roller with O Rings     |
| 4 Plastic Roller 2      | 11 Plastic Roller 3         |
| 5 Indicator 1           | 1 Thumb Screws with Locnuts |
| 6 Clamp Points          | (3) Handle                  |
| 7 Blue Rubber Roller    | 14 Indicator 2 Lock-off     |

























## **APPLYING 2ND LABEL - DISTANCED**













# **BOTTLES WITH RECESSES**















## **MAINTENANCE**

#### **REPLACING 'O' RINGS**





#### **WEAR MAINTENANCE**





**PLEASE NOTE:** Cutting rollers on Hire machines will result in the Hirer having to purchase the cut rollers - please ensure to contact RENTAFILL for pricing prior to cutting.