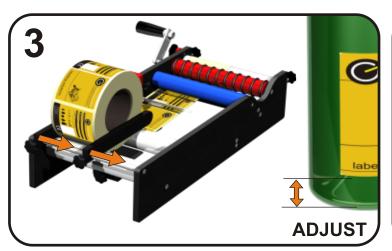

## **COMPONENTS & SET-UP**

### **PACKING LIST ITEMS:**

| ① Guide Arm Thumbscrews | 8 Indicator 2               |
|-------------------------|-----------------------------|
| ② Plastic Roller 1      | Peel Plate                  |
| 3 Tensioner             | Red Roller with O Rings     |
| 4 Plastic Roller 2      | 11 Plastic Roller 3         |
| 5 Indicator 1           | 1 Thumb Screws with Locnuts |
| 6 Clamp Points          | (3) Handle                  |
| 7 Blue Rubber Roller    | 14 Indicator 2 Lock-off     |