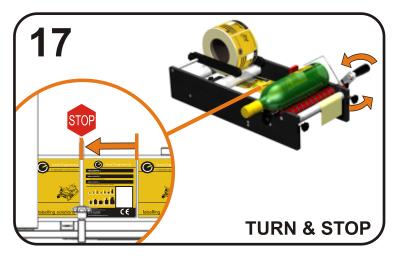

U11/6 Leighton Place Hornsby, NSW, 2077 ph: 02 9987 1871



### **LABEL SPECIFICATIONS**





## **COMPONENTS & SET-UP**

### **PACKING LIST ITEMS:**



| ① Guide Arm Thumbscrews | 8 Indicator 2               |
|-------------------------|-----------------------------|
| ② Plastic Roller 1      | Peel Plate                  |
| 3 Tensioner             | Red Roller with O Rings     |
| 4 Plastic Roller 2      | 11 Plastic Roller 3         |
| 5 Indicator 1           | 1 Thumb Screws with Locnuts |
| 6 Clamp Points          | (3) Handle                  |
| 7 Blue Rubber Roller    | 14 Indicator 2 Lock-off     |

























## **APPLYING 2ND LABEL - DISTANCED**













# **BOTTLES WITH RECESSES**















## **MAINTENANCE**

#### **REPLACING 'O' RINGS**





#### **WEAR MAINTENANCE**





**PLEASE NOTE:** Cutting rollers on Hire machines will result in the Hirer having to purchase the cut rollers - please ensure to contact RENTAFILL for pricing prior to cutting.