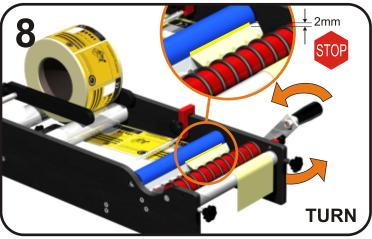

U11/6 Leighton Place Hornsby, NSW, 2077 ph: 02 9987 1871



### **LABEL SPECIFICATIONS**





## **COMPONENTS & SET-UP**

### **PACKING LIST ITEMS:**



| ① Guide Arm Thumbscrews | 8 Indicator 2               |
|-------------------------|-----------------------------|
| ② Plastic Roller 1      | Peel Plate                  |
| 3 Tensioner             | Red Roller with O Rings     |
| 4 Plastic Roller 2      | 11 Plastic Roller 3         |
| 5 Indicator 1           | 1 Thumb Screws with Locnuts |
| 6 Clamp Points          | (3) Handle                  |
| 7 Blue Rubber Roller    | 14 Indicator 2 Lock-off     |

























## **APPLYING 2ND LABEL - DISTANCED**













# **BOTTLES WITH RECESSES**















## **MAINTENANCE**

#### **REPLACING 'O' RINGS**





#### **WEAR MAINTENANCE**





**PLEASE NOTE:** Cutting rollers on Hire machines will result in the Hirer having to purchase the cut rollers - please ensure to contact RENTAFILL for pricing prior to cutting.