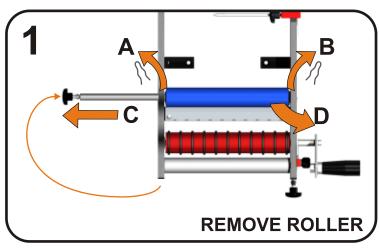

## **COMPONENTS & SET-UP**

### **PACKING LIST ITEMS:**

| ① Guide Arm Thumbscrews | 8 Indicator 2               |
|-------------------------|-----------------------------|
| ② Plastic Roller 1      | Peel Plate                  |
| 3 Tensioner             | Red Roller with O Rings     |
| 4 Plastic Roller 2      | 11 Plastic Roller 3         |
| 5 Indicator 1           | 1 Thumb Screws with Locnuts |
| 6 Clamp Points          | (3) Handle                  |
| 7 Blue Rubber Roller    | 14 Indicator 2 Lock-off     |

## **MAINTENANCE**

#### **REPLACING 'O' RINGS**