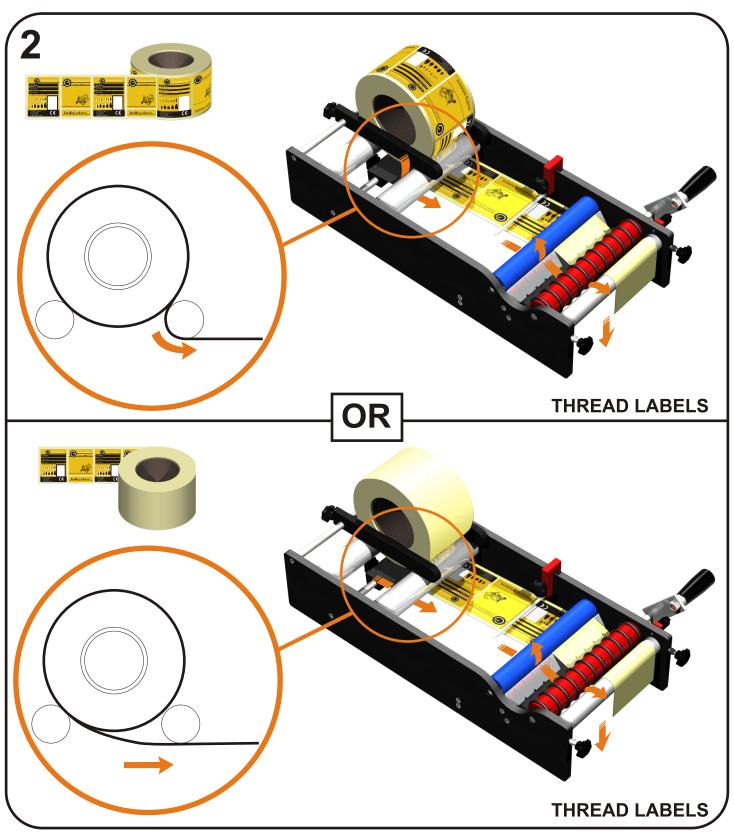

## **COMPONENTS & SET-UP**

### **PACKING LIST ITEMS:**

| ① Guide Arm Thumbscrews | 8 Indicator 2               |
|-------------------------|-----------------------------|
| ② Plastic Roller 1      | Peel Plate                  |
| 3 Tensioner             | Red Roller with O Rings     |
| 4 Plastic Roller 2      | 11 Plastic Roller 3         |
| 5 Indicator 1           | 1 Thumb Screws with Locnuts |
| 6 Clamp Points          | (3) Handle                  |
| 7 Blue Rubber Roller    | 14 Indicator 2 Lock-off     |