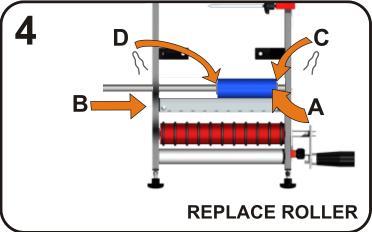

U11/6 Leighton Place Hornsby, NSW, 2077 ph: 02 9987 1871



### **LABEL SPECIFICATIONS**





## **COMPONENTS & SET-UP**

### **PACKING LIST ITEMS:**



| ① Guide Arm Thumbscrews | 8 Indicator 2               |
|-------------------------|-----------------------------|
| ② Plastic Roller 1      | Peel Plate                  |
| 3 Tensioner             | Red Roller with O Rings     |
| 4 Plastic Roller 2      | 11 Plastic Roller 3         |
| 5 Indicator 1           | 1 Thumb Screws with Locnuts |
| 6 Clamp Points          | (3) Handle                  |
| 7 Blue Rubber Roller    | 14 Indicator 2 Lock-off     |

























## **APPLYING 2ND LABEL - DISTANCED**













# **BOTTLES WITH RECESSES**















## **MAINTENANCE**

#### **REPLACING 'O' RINGS**





#### **WEAR MAINTENANCE**





**PLEASE NOTE:** Cutting rollers on Hire machines will result in the Hirer having to purchase the cut rollers - please ensure to contact RENTAFILL for pricing prior to cutting.