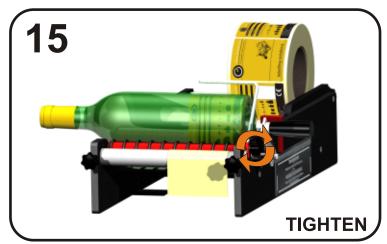

U11/6 Leighton Place Hornsby, NSW, 2077 ph: 02 9987 1871



### **LABEL SPECIFICATIONS**





## **COMPONENTS & SET-UP**

### **PACKING LIST ITEMS:**



| ① Guide Arm Thumbscrews | 8 Indicator 2               |
|-------------------------|-----------------------------|
| ② Plastic Roller 1      | Peel Plate                  |
| 3 Tensioner             | Red Roller with O Rings     |
| 4 Plastic Roller 2      | 11 Plastic Roller 3         |
| 5 Indicator 1           | 1 Thumb Screws with Locnuts |
| 6 Clamp Points          | (3) Handle                  |
| 7 Blue Rubber Roller    | 14 Indicator 2 Lock-off     |

























## **APPLYING 2ND LABEL - DISTANCED**













# **BOTTLES WITH RECESSES**















## **MAINTENANCE**

#### **REPLACING 'O' RINGS**





#### **WEAR MAINTENANCE**





**PLEASE NOTE:** Cutting rollers on Hire machines will result in the Hirer having to purchase the cut rollers - please ensure to contact RENTAFILL for pricing prior to cutting.