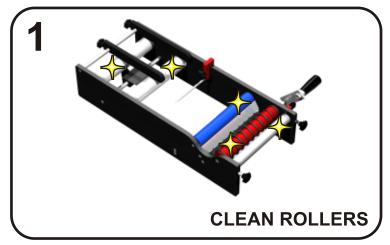

ace Hornsby, NSW, 2077 ph: 02 9987 1871



### **LABEL SPECIFICATIONS**





## **COMPONENTS & SET-UP**

### **PACKING LIST ITEMS:**



| ① Guide Arm Thumbscrews | 8 Indicator 2               |
|-------------------------|-----------------------------|
| ② Plastic Roller 1      | Peel Plate                  |
| 3 Tensioner             | Red Roller with O Rings     |
| 4 Plastic Roller 2      | 11 Plastic Roller 3         |
| 5 Indicator 1           | 1 Thumb Screws with Locnuts |
| 6 Clamp Points          | (3) Handle                  |
| 7 Blue Rubber Roller    | 14 Indicator 2 Lock-off     |

























## **APPLYING 2ND LABEL - DISTANCED**













# **BOTTLES WITH RECESSES**















## **MAINTENANCE**

#### **REPLACING 'O' RINGS**





#### **WEAR MAINTENANCE**





**PLEASE NOTE:** Cutting rollers on Hire machines will result in the Hirer having to purchase the cut rollers - please ensure to contact RENTAFILL for pricing prior to cutting.