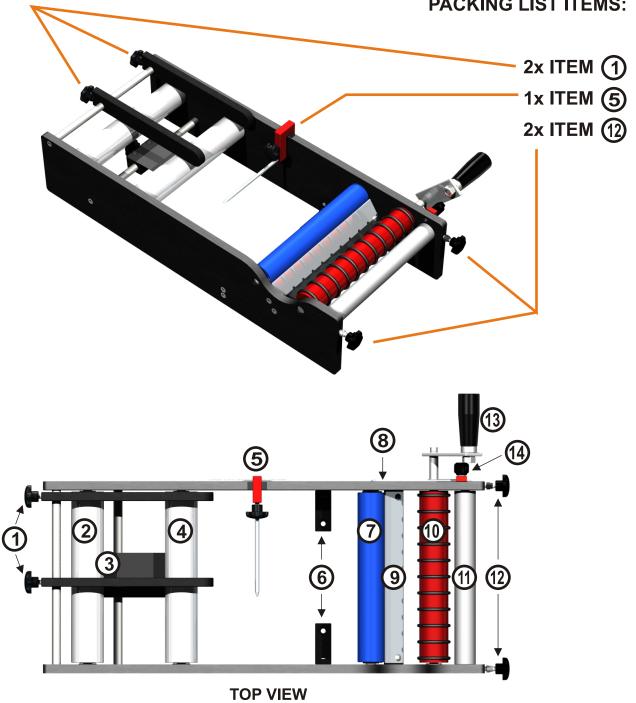

## **COMPONENTS & SET-UP**

### **PACKING LIST ITEMS:**

| ① Guide Arm Thumbscrews | 8 Indicator 2               |
|-------------------------|-----------------------------|
| ② Plastic Roller 1      | Peel Plate                  |
| 3 Tensioner             | Red Roller with O Rings     |
| 4 Plastic Roller 2      | 11 Plastic Roller 3         |
| 5 Indicator 1           | 1 Thumb Screws with Locnuts |
| 6 Clamp Points          | (3) Handle                  |
| 7 Blue Rubber Roller    | 14 Indicator 2 Lock-off     |