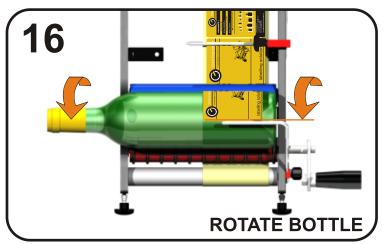

U11/6 Leighton Place Hornsby, NSW, 2077 ph: 02 9987 1871



### **LABEL SPECIFICATIONS**





## **COMPONENTS & SET-UP**

### **PACKING LIST ITEMS:**



| ① Guide Arm Thumbscrews | 8 Indicator 2               |
|-------------------------|-----------------------------|
| ② Plastic Roller 1      | Peel Plate                  |
| 3 Tensioner             | Red Roller with O Rings     |
| 4 Plastic Roller 2      | 11 Plastic Roller 3         |
| 5 Indicator 1           | 1 Thumb Screws with Locnuts |
| 6 Clamp Points          | (3) Handle                  |
| 7 Blue Rubber Roller    | 14 Indicator 2 Lock-off     |

























## **APPLYING 2ND LABEL - DISTANCED**













# **BOTTLES WITH RECESSES**















## **MAINTENANCE**

#### **REPLACING 'O' RINGS**





#### **WEAR MAINTENANCE**





**PLEASE NOTE:** Cutting rollers on Hire machines will result in the Hirer having to purchase the cut rollers - please ensure to contact RENTAFILL for pricing prior to cutting.