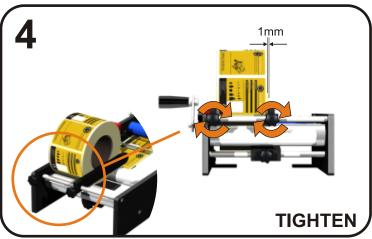

## **COMPONENTS & SET-UP**

### **PACKING LIST ITEMS:**

| ① Guide Arm Thumbscrews | 8 Indicator 2               |
|-------------------------|-----------------------------|
| ② Plastic Roller 1      | Peel Plate                  |
| 3 Tensioner             | Red Roller with O Rings     |
| 4 Plastic Roller 2      | 11 Plastic Roller 3         |
| 5 Indicator 1           | 1 Thumb Screws with Locnuts |
| 6 Clamp Points          | (3) Handle                  |
| 7 Blue Rubber Roller    | 14 Indicator 2 Lock-off     |