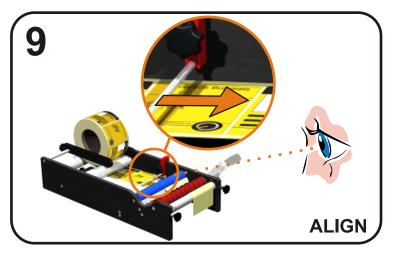

U11/6 Leighton Place Hornsby, NSW, 2077 ph: 02 9987 1871



### **LABEL SPECIFICATIONS**





## **COMPONENTS & SET-UP**

### **PACKING LIST ITEMS:**



| ① Guide Arm Thumbscrews | 8 Indicator 2               |
|-------------------------|-----------------------------|
| ② Plastic Roller 1      | Peel Plate                  |
| 3 Tensioner             | Red Roller with O Rings     |
| 4 Plastic Roller 2      | 11 Plastic Roller 3         |
| 5 Indicator 1           | 1 Thumb Screws with Locnuts |
| 6 Clamp Points          | (3) Handle                  |
| 7 Blue Rubber Roller    | 14 Indicator 2 Lock-off     |

























## **APPLYING 2ND LABEL - DISTANCED**













# **BOTTLES WITH RECESSES**















## **MAINTENANCE**

#### **REPLACING 'O' RINGS**





#### **WEAR MAINTENANCE**





**PLEASE NOTE:** Cutting rollers on Hire machines will result in the Hirer having to purchase the cut rollers - please ensure to contact RENTAFILL for pricing prior to cutting.