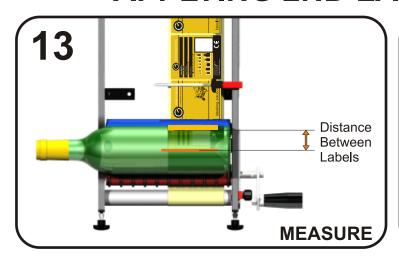

U11/6 Leighton Place Hornsby, NSW, 2077 ph: 02 9987 1871



### **LABEL SPECIFICATIONS**





## **COMPONENTS & SET-UP**

### **PACKING LIST ITEMS:**



| ① Guide Arm Thumbscrews | 8 Indicator 2               |
|-------------------------|-----------------------------|
| ② Plastic Roller 1      | Peel Plate                  |
| 3 Tensioner             | Red Roller with O Rings     |
| 4 Plastic Roller 2      | 11 Plastic Roller 3         |
| 5 Indicator 1           | 1 Thumb Screws with Locnuts |
| 6 Clamp Points          | (3) Handle                  |
| 7 Blue Rubber Roller    | 14 Indicator 2 Lock-off     |

























## **APPLYING 2ND LABEL - DISTANCED**













# **BOTTLES WITH RECESSES**















## **MAINTENANCE**

#### **REPLACING 'O' RINGS**





#### **WEAR MAINTENANCE**





**PLEASE NOTE:** Cutting rollers on Hire machines will result in the Hirer having to purchase the cut rollers - please ensure to contact RENTAFILL for pricing prior to cutting.