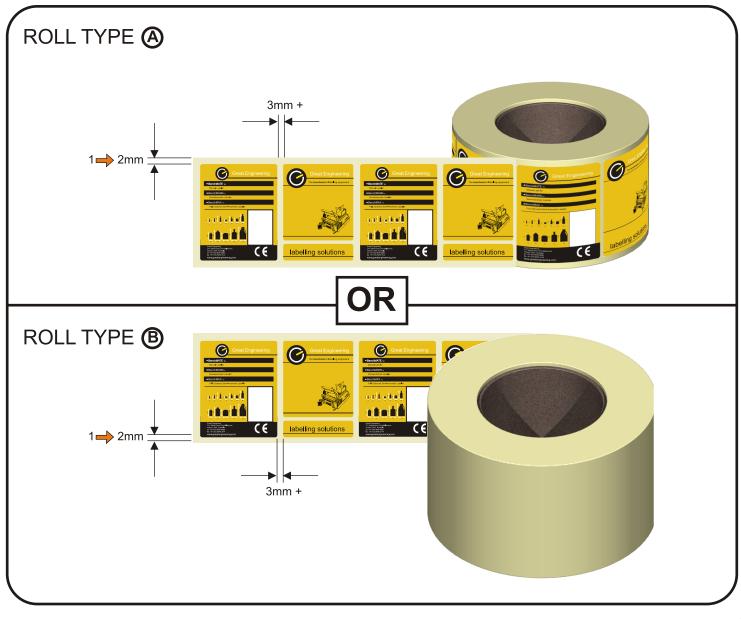

U11/6 Leighton Place Hornsby, NSW, 2077 ph: 02 9987 1871



### **LABEL SPECIFICATIONS**





## **COMPONENTS & SET-UP**

### **PACKING LIST ITEMS:**



| ① Guide Arm Thumbscrews | 8 Indicator 2               |
|-------------------------|-----------------------------|
| ② Plastic Roller 1      | Peel Plate                  |
| 3 Tensioner             | Red Roller with O Rings     |
| 4 Plastic Roller 2      | 11 Plastic Roller 3         |
| 5 Indicator 1           | 1 Thumb Screws with Locnuts |
| 6 Clamp Points          | (3) Handle                  |
| 7 Blue Rubber Roller    | 14 Indicator 2 Lock-off     |

























## **APPLYING 2ND LABEL - DISTANCED**













# **BOTTLES WITH RECESSES**















## **MAINTENANCE**

#### **REPLACING 'O' RINGS**





#### **WEAR MAINTENANCE**





**PLEASE NOTE:** Cutting rollers on Hire machines will result in the Hi